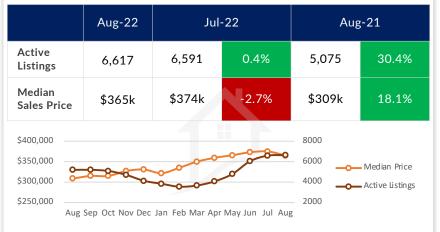

# **MARKET TRENDS**

- Prices declined slightly as the rise in prices has stopped and we are at a short-term pause. Prices are not expected to fall significantly as there is still limited housing available for sale as owners stay put.
- Rates were up after a brief dip in July and are back at the highest levels since '08. Discount points are being used to push rates lower and sellers should consider credits to help buyers get a lower rate.
- Inventory has flattened after rising for the past few months significantly. At 2.7 months of supply, we are still in a seller's market.
- Pending sales increased increased as rates backed off highs. The market is adjusting to fewer buyers as negotiation is more common with sellers sitting on plenty of equity should they choose to sell.

# **SUPPLY**

### Source: NEFAR, Freddie Mac

POWERED BY