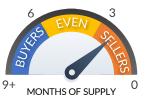

# **MARKET TRENDS**

- Prices declined slightly as the rise in prices has stopped and we are at a short-term pause. Prices are not expected to fall significantly as there is still limited housing available for sale as owners stay put.
- Rates were up after a brief dip in July and are back at the highest levels since '08. Discount points are being used to push rates lower and sellers should consider credits to help buyers get a lower rate.
- Inventory has flattened after rising for the past few months significantly. At 2.7 months of supply, we are still in a seller's market.
- Pending sales increased increased as rates backed off highs. The market is adjusting to fewer buyers as negotiation is more common with sellers sitting on plenty of equity should they choose to sell.

# **SUPPLY**