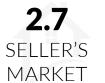

# **MARKET TRENDS**

- Prices declined slightly as the rise in prices has stopped and we are at a short-term pause. Prices are not expected to fall significantly as there is still limited housing available for sale as owners stay put.
- Rates were up after a brief dip in July and are back at the highest levels since '08. Discount points are being used to push rates lower and sellers should consider credits to help buyers get a lower rate.
- Inventory has flattened after rising for the past few months significantly. At 2.7 months of supply, we are still in a seller's market.
- Pending sales increased increased as rates backed off highs. The market is adjusting to fewer buyers as negotiation is more common with sellers sitting on plenty of equity should they choose to sell.