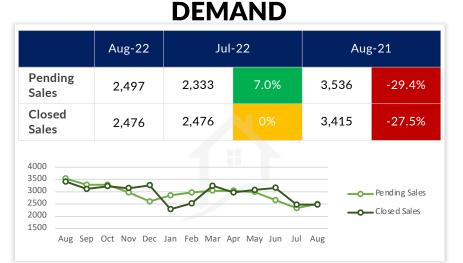

y as the rise in prices has stopped and we are at a short-term pause. Prices are not expected to fall significantly as there is still limited housing available for sale as owners stay put.
- Rates were up after a brief dip in July and are back at the highest levels since '08. Discount points are being used to push rates lower and sellers should consider credits to help buyers get a lower rate.
- Inventory has flattened after rising for the past few months significantly. At 2.7 months of supply, we are still in a seller's market.
- Pending sales increased increased as rates backed off highs. The market is adjusting to fewer buyers as negotiation is more common with sellers sitting on plenty of equity should they choose to sell.

# **SUPPLY**



### Source: NEFAR, Freddie Mac

POWERED BY





## RATES

|                                                    | Aug-22        | Jul-22       |               | Aug-21     |               |
|----------------------------------------------------|---------------|--------------|---------------|------------|---------------|
| 30YR                                               | 5.89%         | 5.22%        | 4.9%          | 2.88%      | 104%          |
| 15YR                                               | 5.16%         | 4.59%        | 30.7%         | 2.19%      | 136%          |
| 6.00%   5.00%   4.00%                              |               |              | 000           |            | 30 YR         |
| 3.00%<br>2.00% • • • • • • • • • • • • • • • • • • | Sep Oct Nov D | ec Jan Feb M | lar Apr May J | un Jul Aug | <b></b> 15 YR |

©